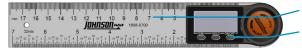

# LOCATION OF PARTS/COMPONENTS

**ON/OFF/ZERO button:** Short press when unit is off, turns unit on. Short press when unit is on, displays "0.00". Press and hold for 3 seconds to turn unit off.

**HOLD button:** Single press displays "H" in lower right corner and holds last displayed value regardless of arm position. Pressing while held value is displayed turns off "H" in lower right corner and releases value. Display reads value relative to calibration.

**D/M button:** Toggles displayed engineering units from "0.00°" (degrees) to "0°00'" (degrees.minutes).

**Locking Knob:** When rotated clockwise, locks arm in current position. When rotated counterclockwise, unlocks arm making it free to rotate and measure other angles.