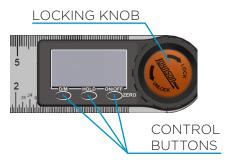

# LOCATION OF PARTS/COMPONENTS

**ON/OFF/ZERO button:** Short press when unit is off, turns unit on. Short press when unit is on, displays "0.00". Press and hold for 3 seconds to turn unit off.

**HOLD button:** Single press displays "H" in lower right corner and holds last displayed value regardless of arm position. Pressing while held value is displayed turns off "H" in lower right corner and releases value. Display reads value relative to calibration.

**D/M button:** Toggles displayed engineering units from "0.00°" (degrees) to "0°00'" (degrees.minutes).

**Locking Knob:** When rotated clockwise, locks arm in current position. When rotated counterclockwise, unlocks arm making it free to rotate and measure other angles.