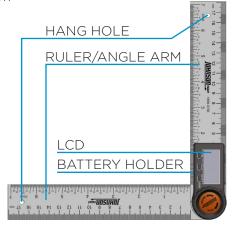

# **INSERTING BATTERIES**

- 1. Open battery compartment by pressing button.
- 2. Remove battery holder by pulling out from opposite side.

- 3. Install 3V CR2032 lithium battery in holder, negative side up.
- 4. Re-install battery holder, making sure it is fully closed.