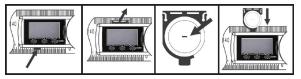

To calibrate the display to a 0° reference angle, place the arms on a flat surface and press the ON/OFF/ZERO button as shown below. Display is now calibrated to a reference angle of 0°.

- -1. Position ruler/angle arms as shown
  - 2. Press ON/OFF/ZERO button to calibrate/rezero the display