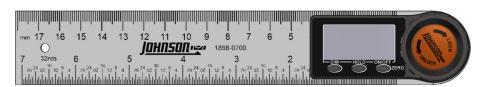

# LOCATION OF PARTS/COMPONENTS

**ON/OFF/ZERO button:** Short press when unit is off, turns unit on. Short press when unit is on, displays "0.00". Press and hold for 3 seconds to turn unit off.

**HOLD button:** Single press displays "H" in lower right corner and holds last displayed value regardless of arm position. Pressing while held value is displayed turns off "H" in lower right corner and releases value. Display reads value relative to calibration.

**D/M button:** Toggles displayed engineering units from "0.00°" (degrees) to "0°00'" (degrees.minutes).

**Locking Knob:** When rotated clockwise, locks arm in current position. When rotated counterclockwise, unlocks arm making it free to rotate and measure other angles.